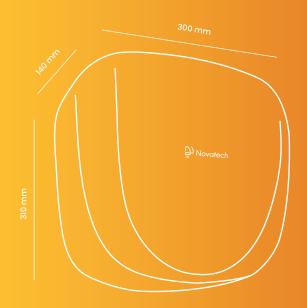

## HAND DRYER MODEL: NT950SS

| Cabinet          | Stainless Steel<br>#304 Non Magnetic,<br>Matt Finish |
|------------------|------------------------------------------------------|
| Filter           | HEPA filter                                          |
| Suitable Traffic | Medium / High                                        |
| Mounting         | Wall Mounted                                         |
| Operation        | Touch-Free<br>Infrared Activation                    |
| Sensor Range     | 12 cm – 15 cm                                        |
| Hand Dry Time    | Less than 15 Seconds                                 |
| Auto Cut Off     | <5 seconds                                           |
| Noise Level      | 70 dB(A)                                             |
| Motor Speed      | 23,000 RPM                                           |
| Voltage          | 220V/50Hz                                            |
| Rated Power      | 2200W                                                |
| Air Speed        | 70 m/s                                               |
| Dimensions       | 300x140x310 mm                                       |